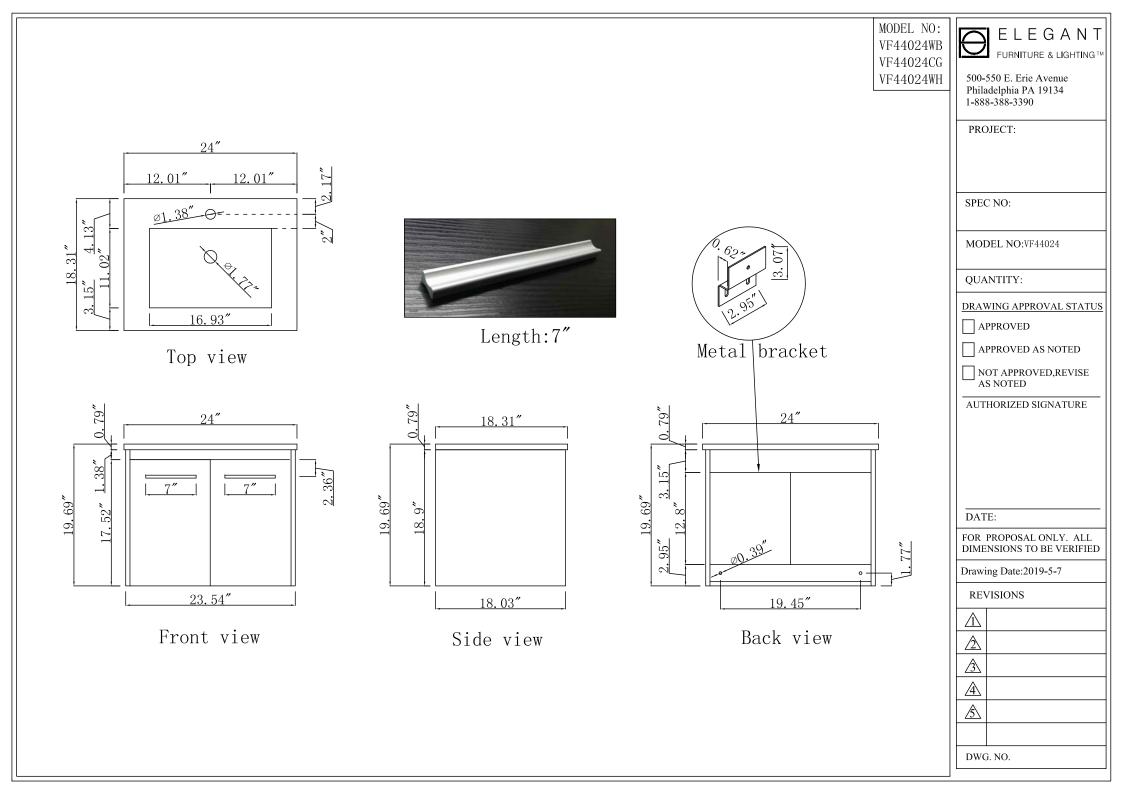

|                               |              |                                |              | 1                           |              |                                                 |        | ,                              |           |
|-------------------------------|--------------|--------------------------------|--------------|-----------------------------|--------------|-------------------------------------------------|--------|--------------------------------|-----------|
| Model #                       | VF44024WB    | "Number of Doors "             | 2            | "Table: seating capacity"   | 1            | "drawer glide extension"                        | N/A    | "cabinet interior width"       | 22.36"    |
| Finish                        | Walnut Brown | "Finished Back "               | NO           | "upholstery color"          | N/A          | "drawer glide material"                         | N/A    | "cabinet interior depth"       | 16.85"    |
| "Hand Painted"                | NO           | "Hardware finish "             | Alumina      | "upholstery pattern"        | N/A          | "drawer dividers"                               | N/A    | "leg height"                   | N/A       |
| "Mirror type"                 | N/A          | "Assembly "                    | YES          | "cushion material"          | N/A          | "Drawer Interior finish"                        | N/A    | "leg width"                    | N/A       |
| "Beveled glass"               | N/A          | "Product Width "               | 24"          | "base finish"               | Walnut Brown | "Ball Bearing Glides"                           | N/A    | "leg depth"                    | N/A       |
| "Frame material "             | MDF          | "Product Depth"                | 18.31"       | "powder coated finish"      | N/A          | "soft close drawer glides"                      | N/A    | "gloss finish"                 | NO        |
| "Solid wood<br>construction " | N/A          | "Product Height"               | 19.69"       | "base material"             | MDF          | "Number of cabinets"                            | 1      | "stackable"                    | NO        |
| "Drawers Included "           | NO           | "Package LENGTH"               | 28.3"        | "top material"              | Porcelain    | "shelf height"                                  | N/A    | "leg design"                   | N/A       |
| "Number of Drawers"           | N/A          | "Packaged WIDTH"               | 25.6"        | "wood species"              | MDF          | "shelf width"                                   | N/A    | "Armoires: ring slots"         | N/A       |
| "Joinery Type "               | N/A          | "Packaged HEIGHT"              | 25.2"        | "tip over restraint strap " | N/A          | "shelf depth"                                   | N/A    | "Armoires: hooks"              | N/A       |
| "Drawer railing "             | N/A          | "Package Weight(lbs) "         | 60           | "shape of top"              | Rectangle    | "Shelf thickness"                               | N/A    | "armoires: mirror dimensions " | N/A       |
| "Drawer Width"                | N/A          | "Product Weight(lbs)"          | 51           | "lift top"                  | NO           | "Any certification?"<br>(CARB/TSCA VI)          | YES    | "door thickness"               | 0.59"     |
| "Drawer Depth "               | N/A          | "Shipping Type"                | Small Parcel | "shelf material"            | N/A          | "California Proposition 65<br>warning required" | YES    | "false drawers?"               | N/A       |
| "Drawer Height "              | N/A          | "table top width"              | 18.31"       | "adjustable shelves"        | NO           | "Drawers Interior Height"                       | N/A    | "sink type "                   | Porcelain |
| "Shelves "                    | N/A          | "table top finish"             | White        | "Drawer Handle designs"     | Bar Pulls    | "Drawer Interior Width"                         | N/A    | "# of faucet holes "           | 1         |
| "Number of Shelves "          | N/A          | "glass top tempered"           | NO           | "saftey stop"               | YES          | "Drawer Interior Depth"                         | N/A    |                                |           |
| "Doors included "             | YES          | "table top maximum<br>weight " | 66 LBS       | "felt lined drawers"        | N/A          | "cabinet interior height"                       | 18.31" |                                |           |